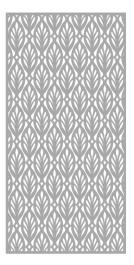

## **CNC Turret Punching – Free Pattern Holes**

3 inclined bars

Circle Line

Cross

floral

Cross peanut

Flower

## **Laser Cutting – Unrestricted Art Holes**

Leaf

Dumbbell

Fanshaped

Lotus flower

Feather

Sapling