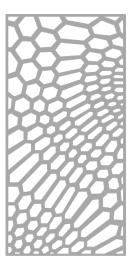

## **CNC Turret Punching – Free Pattern Holes**

3 inclined bars

Circle Line

Cross

floral

Cross peanut

Flower

## **Laser Cutting – Unrestricted Art Holes**

Leaf

Dumbbell

Fanshaped

Lotus flower

Feather

Sapling