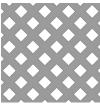

## Ordinary CNC Punching – Regular Decorative Holes

Round Square

Diamond

Staggered slot

Hexagon