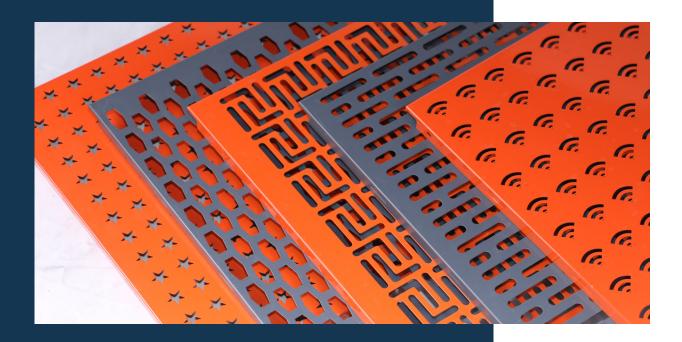

## **Variety of Decorative Holes**

The hole patterns of decorative aluminum perforated panels can come in various forms. The most common are the regular decorative holes punched out by an ordinary punch press, which can form various simple geometric shapes such as circles, squares, triangles, etc. Another method is using CNC turret punching machines to punch out more complex and varied hole patterns in a free mode. This method allows for the flexible design of holes in different sizes and arrangements to meet various decorative design needs. Using laser cutting, it is possible to create more free and artistic hole patterns. Laser cutting has virtually no limitations and can cut out various complex shapes, achieving more personalized and diverse decorative effects. If you want to learn more about the patterns, please contact us or refer to the following PDF.

## **Laser Cutting – Unrestricted Art Holes**

Leaf

Dumbbell

Fanshaped

Lotus flower

Feather

Sapling