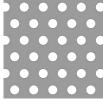

## Ordinary CNC Punching – Regular Decorative Holes

Round Square

Diamond

Staggered slot

Hexagon