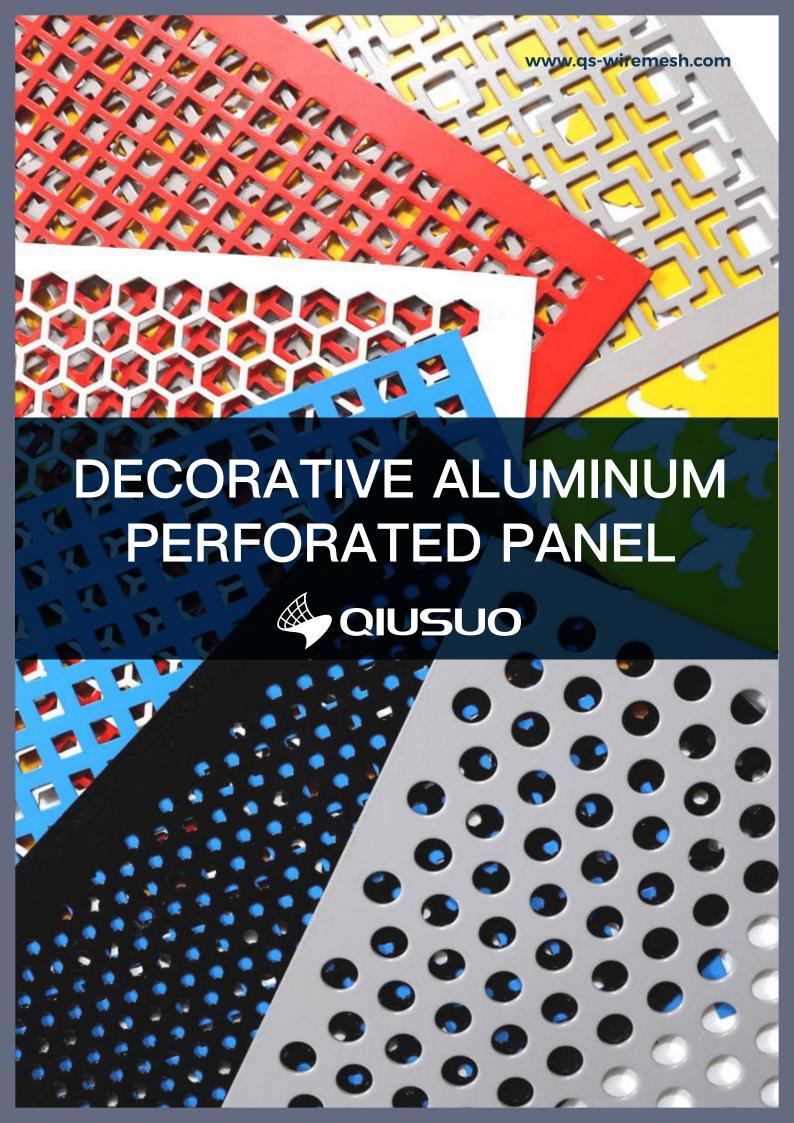

## DECORATIVE ALUMINUM PERFORATED PANEL

Decorative aluminum perforated panel, also named decorative aluminum perforated plate or decorative aluminum perforated sheet, is a very popular ideal material for architecture cladding, ceiling and facade now.

Comparing with common metal plate material, decorative aluminum perforated panel is very light and strong strength, especially it has changing style, colorful surface spraying, and excellent rust resistance. So it is widely used in pavilions, airport terminals, high railway stations, supermarkets, sitting rooms, sports stores, hotels, villas, shopping malls, clubs within such as building exterior walls or ceilings.

QIUSUO offers various decorative aluminum perforated panels with customized patterned openings, fabrications and surface finishes.