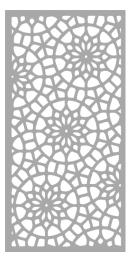

## **CNC Turret Punching – Free Pattern Holes**

3 inclined bars

Circle Line

Cross

floral

Cross peanut

Flower

## **Laser Cutting – Unrestricted Art Holes**

Leaf

Dumbbell

Fanshaped

Lotus flower

Feather

Sapling